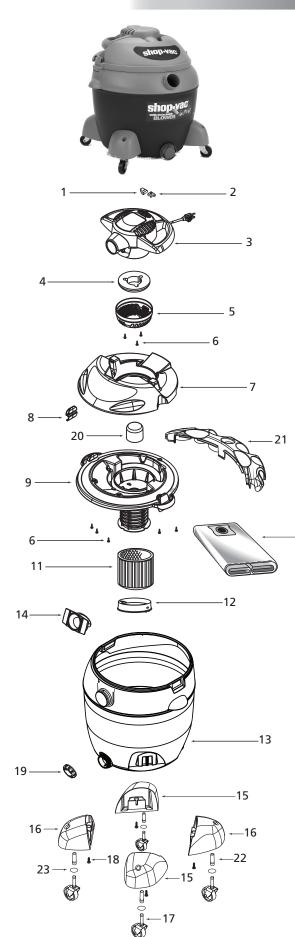

## Model LB650C

| ITEM | DESCRIPTION                       | PART NO. |
|------|-----------------------------------|----------|
| 1    | Switch Button - I                 | 7441515  |
| 2    | Switch Button - O                 | 7441520  |
| 3    | Power Unit                        | 7267597  |
| 4    | Foam Pad                          | 8541205  |
| 5    | Inlet Shield                      | 7442300  |
| 6    | Screw 10 x 3/4" Trilobe Twin Lead | 1517699  |
| 7    | Tank Cover                        | 1944310  |
| 8    | Lid Latch                         | 7444502  |
| 9    | Lid Cage & Latch Assembly         | 7350676  |
| 10   | Collection Bag                    | 9066311  |
| 11   | Cartridge Filter                  | 9030411  |
| 12   | Filter Retainer                   | 3008000  |
| 13   | Tank Assembly                     | 7392697  |
| 14   | Inlet Deflector                   | 7413100  |
| 15   | Caster Foot A                     | 7431332  |
| 16   | Caster Foot B                     | 7431352  |
| 17   | Caster                            | 6773900  |
| 18   | Screw 10 x 3/4" SL Hex Head       | 1503999  |
| 19   | Drain Cover                       | 7446801  |
| 20   | Float                             | 7411200  |
| 21   | Tool Holder                       | 8412001  |
| 22   | Retainer                          | 8565700  |
| 23   | Flatwasher                        | 0704399  |